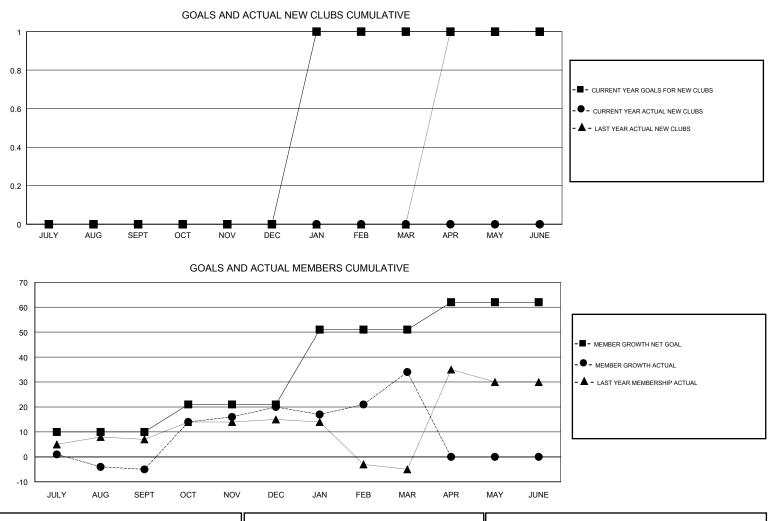

## 

| GMT: STEVE A                   | NTON |   | LOC | LOCATION ILLINOIS                |    |    | GMT CA |         |
|--------------------------------|------|---|-----|----------------------------------|----|----|--------|---------|
| Clubs<br>RESULTS FOR 2018-2019 |      |   |     | Members<br>RESULTS FOR 2018-2019 |    |    |        |         |
|                                |      |   |     |                                  |    |    |        | QUARTER |
| JULY/AUG/SEPT                  | 0    | 0 | 0   | JULY/AUG/SEPT                    | 10 | 15 | 20     |         |
| OCT/NOV/DEC                    | 0    | 0 | 0   | OCT/NOV/DEC                      | 11 | 46 | 20     |         |
| JAN/FEB/MAR                    | 1    | 0 | 0   | JAN/FEB/MAR                      | 30 | 27 | 13     |         |
| APR/MAY/JUNE                   | 0    | 0 | 0   | APR/MAY/JUNE                     | 11 | 0  | 0      |         |